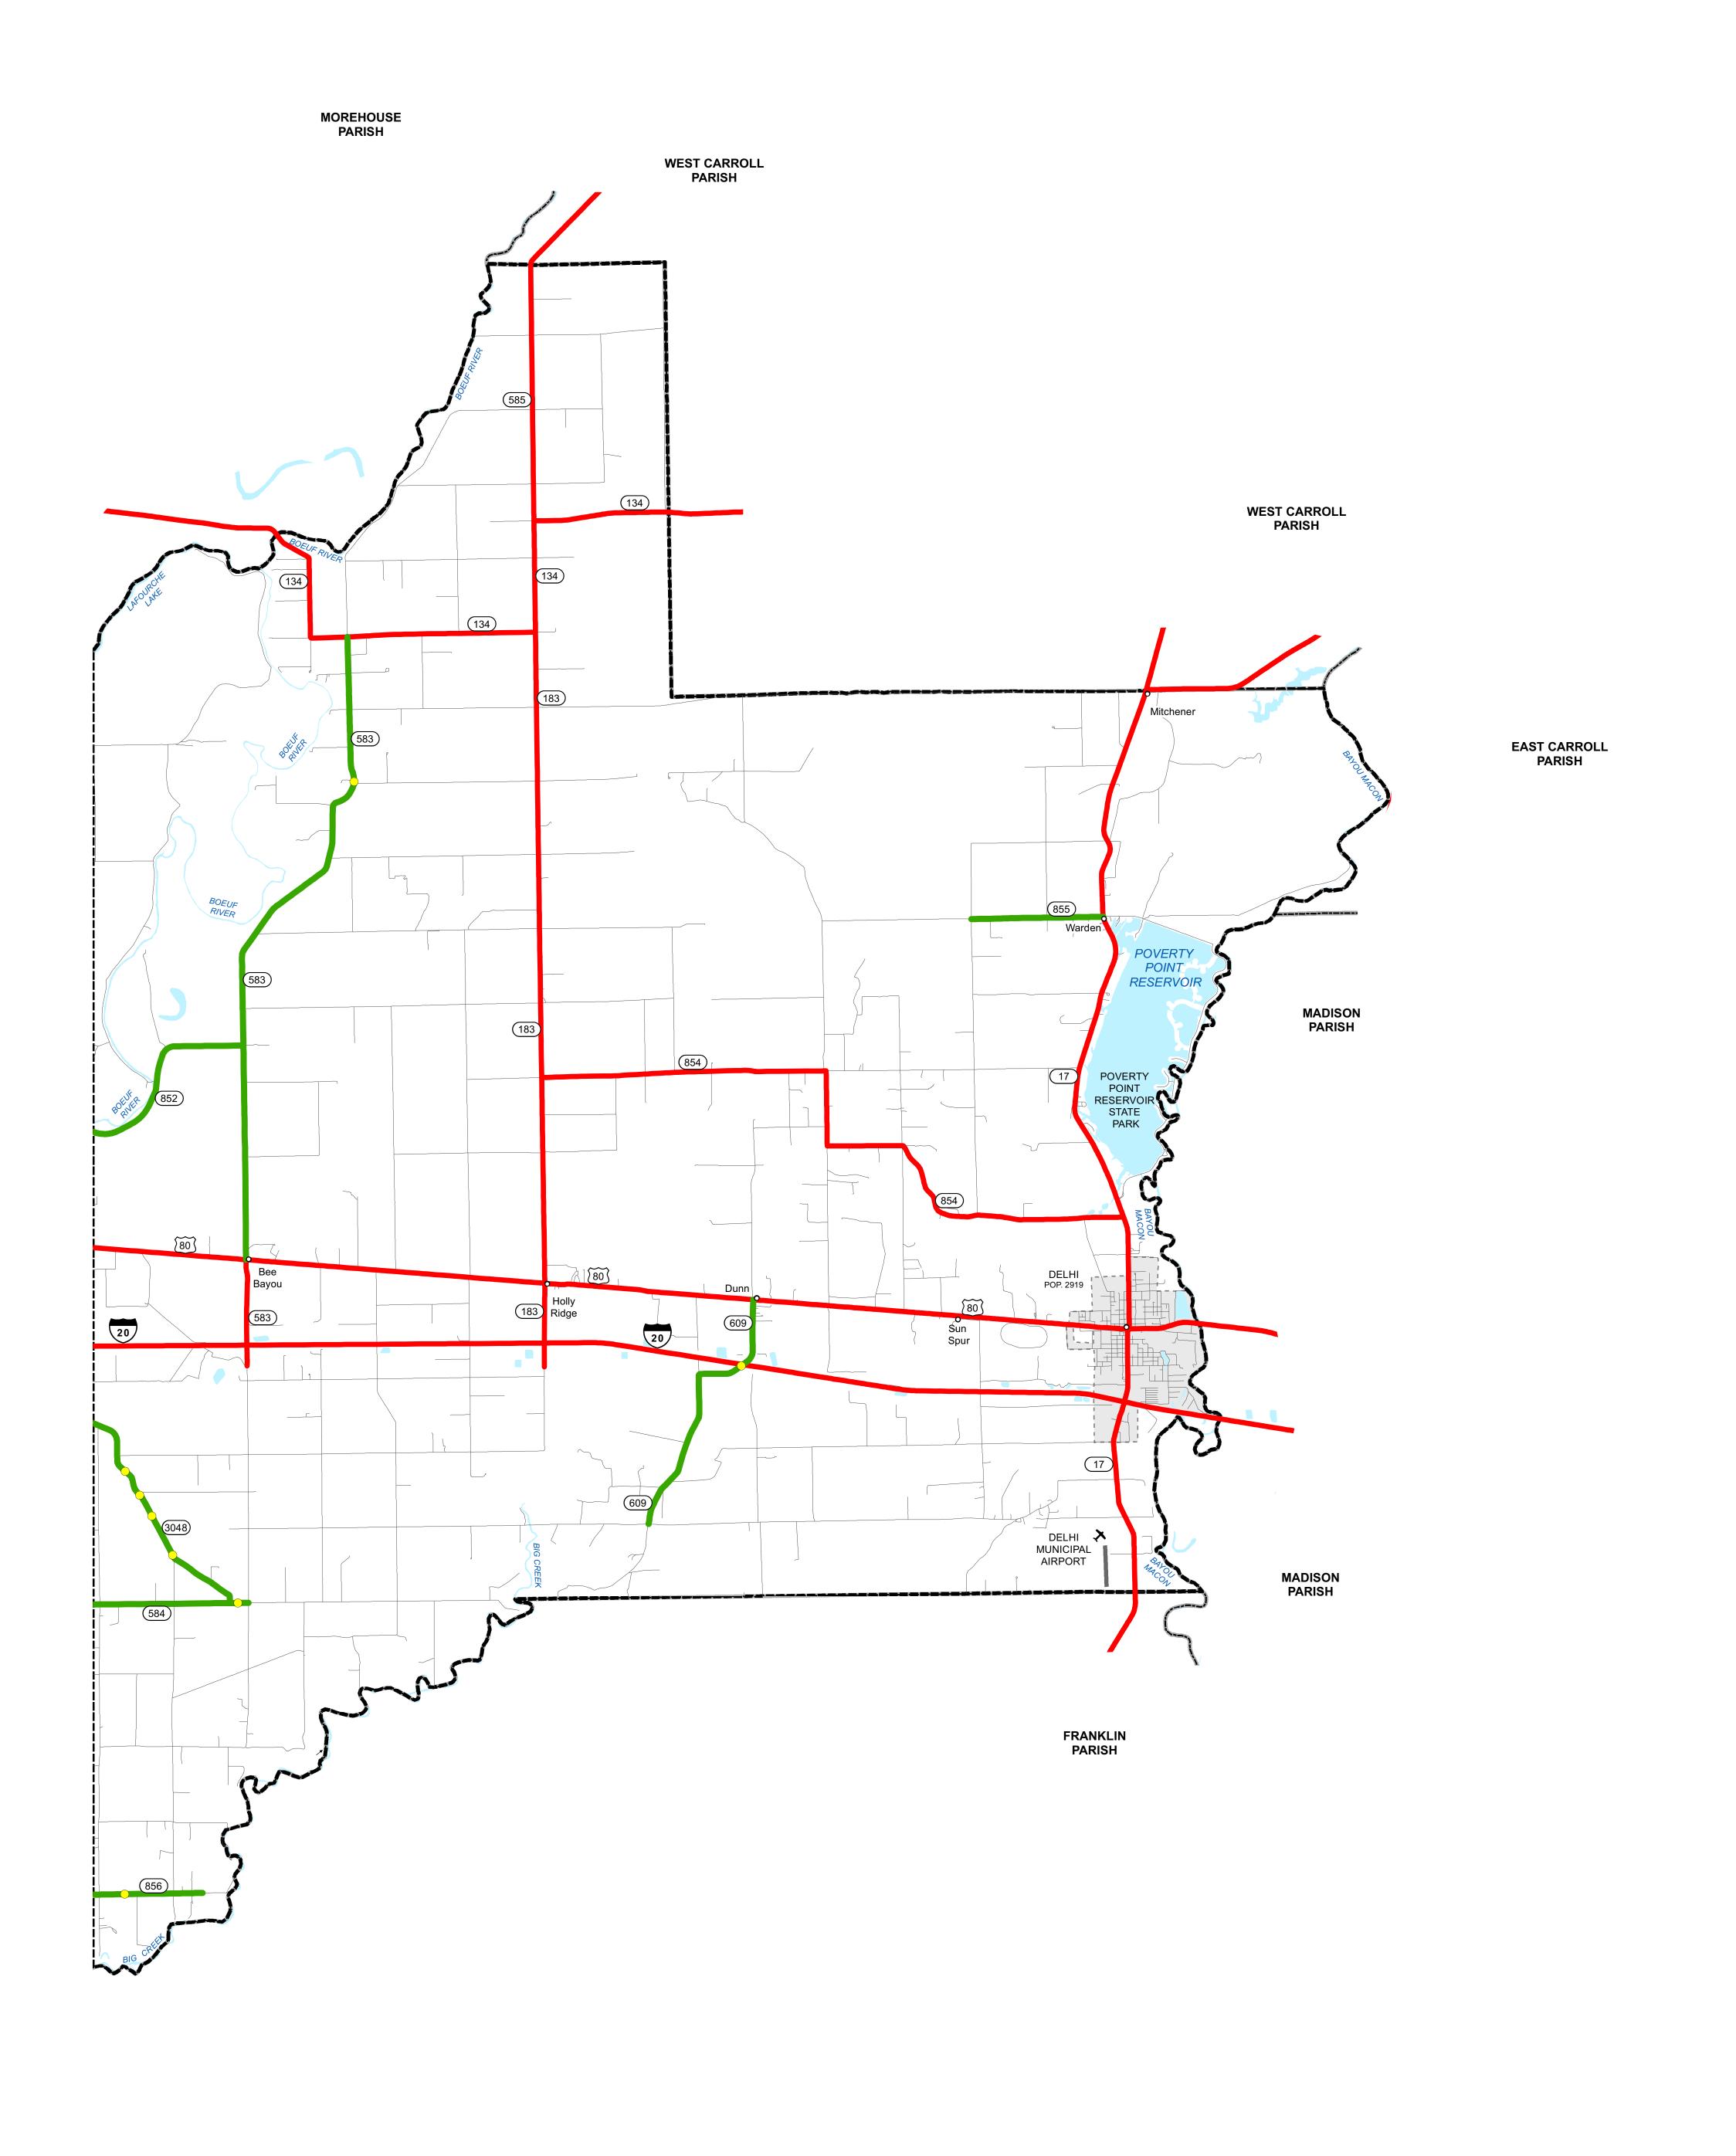

- Existing State Highway System to Remain
- State Highways Proposed for Transfer to **Local Goverment Roadway System**
- State Highways Transferred to Local Government Roadway System
- State Highways to be Transferred Under Existing Agreements with Local Government
- Local Roads with Existing Agreements for Transfer to State Highway System
- --Proposed State Highway Construction with Existing Agreements
  Local Roads Proposed for Transfer
- to State Highway System
- ---Proposed State Highway Construction Local Government Roadway System
- State System Ferries
- Bridges Proposed for Transfer
- Movable Bridges Proposed for Transfer
- Water Bodies
- City Limits
- Urbanized Areas
- **Urban Areas**

**ALL State Highways shown as** "Proposed for Transfer to Local **Government Roadway System"** are being re-evaluated and ALL Right-Size maps are being revised. Please contact the DOTD District for any inquiries concerning the **Road Transfer Program.** 

## **RIGHT - SIZE THE** STATE HIGHWAY SYSTEM

## RICHLAND PARISH

EAST SECTION

LOUISIANA

MAP UPDATED MARCH 2017 POPULATION FROM 2010 CENSUS

PREPARED BY THE DEPARTMENT OF TRANSPORTATION AND DEVELOPMENT OFFICE OF MULTIMODAL PLANNING

> IN COOPERATION WITH THE U.S. DEPARTMENT OF TRANSPORTATION FEDERAL HIGHWAY ADMINISTRATION

INFORMATION PORTRAYED ON THIS MAP REFLECTS THE STATE HIGHWAY

SYSTEM AS OF MARCH 2, 2017

**RICHLAND PARISH 42**